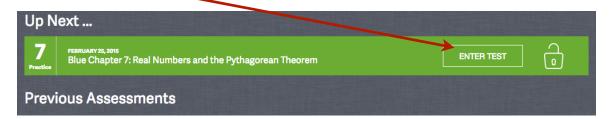

Click "Start Test" Take the test to help prepare you for the assessment.

## **Chapter 7 Practice**

start test