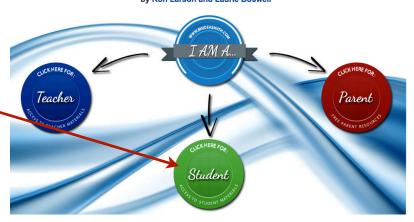

## Complete Mathematics Curriculum for Middle School and High School by Ron Larson and Laurie Boswell

Login as a student.

Username: your school user name Password: RMS+school password

Example: ZSmith4 Example: RMS12345

Click: "LOG IN"

## Log in for Access

RMS12345

Login

Single Sign-On

If you want to access the book, then click the book.

Click "Dynamic Student Resources"

Click "Enter Test"

Dynamic Assessment And Progress Monitoring Tool Dynamic e-Book
Web | Android | iOS | Mac | PC
User Guide